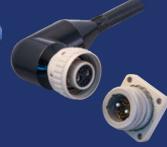

#### NAVSEA-QUALIFIED MIL-PRF-28876 FIBER OPTIC CONNECTION SYSTEM

Qualified QPL-29504 pin, socket, and dummy termini

Qualified M28876 environmental fiber optic connectors

**Qualified M28876** backshells and accessories

Turnkey environmental and inside-the-box assemblies