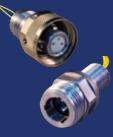

SeaKing<sup>™</sup> 700 10K PSI open-face high-density subsea connectors

SeaKing<sup>™</sup> Fiber 10K PSI open-face underwater fiber optics

SeaKing<sup>™</sup> Power 1-6.6 kV connectors for primary power junctions

SeaKing™ 700 PEEK cathodic delamination-free glass-filled composite