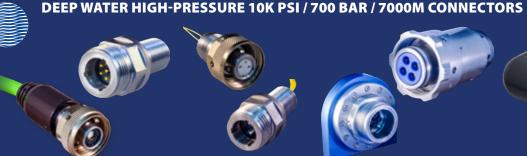

SeaKing<sup>™</sup> 700 10K PSI open-face high-density subsea connectors

SeaKing<sup>™</sup> Fiber 10K PSI open-face underwater fiber optics

SeaKing<sup>™</sup> Power 1-6.6 kV connectors for primary power junctions

SeaKing™ 700 PEEK cathodic delamination-free glass-filled composite