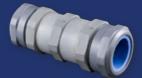

Nickel-iron conduit material plus shielding and jacketing

conduit splice fitting

conduit feed-thru

**RP Plus** System

environmental conduit-to-panel fitting

environmental conduitto-connector fitting

#### **US NAVY QUALIFIED ENVIRONMENTAL WIRE PROTECTION SOLUTIONS**

Qualified MIL-PRF-24758A (SH) "Bluejacket" conduit assemblies

boots and feed-thru adapters

NAVSEA-qualified sound / power above-deck junction boxes