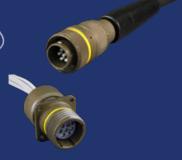

#### MIL-DTL-28840 SHIPBOARD ELECTRICAL CONNECTORS, ALL SLASH SHEETS, NO GAPS

M28840 connectors and contacts, classes including Tin Zinc

M28840 backshells and connector accessories, qualified and commercial equivalent

EMI / RFI filters, savers, and other signature M28840 derivatives

M28840/4 and /5 wire protection metal-core conduit system and fittings