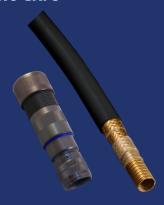

### US NAVY QUALIFIED MIL-PRF-24758A METAL-CORE CONDUIT, FITTINGS, AND ASSEMBLIES FOR **ABOVE- AND BELOW-DECK SHIPBOARD WIRE ROUTING APPLICATIONS**

**Part Number** 750-098

Select for superior crush resistance and corrosion protection

Highly flexible crush-proof metal conduit in stainless steel with Viton, Neoprene, or Bluejacket protective covering

**Part Number** 750-192

Select for low-frequency EMC protection in and around motors and control equipment