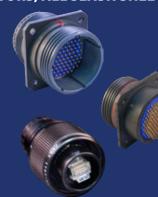

#### MIL-DTL-28840 SHIPBOARD ELECTRICAL CONNECTORS, ALL SLASH SHEETS, NO GAPS

M28840 connectors and contacts, classes including Tin Zinc

M28840 backshells and connector accessories, qualified and commercial equivalent

#### NAVSEA-QUALIFIED MIL-PRF-28876 FIBER OPTIC CONNECTION SYSTEM

Qualified QPL-29504 pin, socket, and dummy termini

Qualified M28876 environmental fiber optic connectors

**Qualified M28876** backshells and accessories