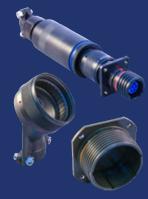

#### NAVSEA-QUALIFIED MIL-PRF-28876 FIBER OPTIC CONNECTION SYSTEM

Qualified QPL-29504 pin, socket, and dummy termini

Qualified M28876 environmental fiber optic connectors

**Qualified M28876** backshells and accessories

Turnkey environmental and inside-the-box assemblies