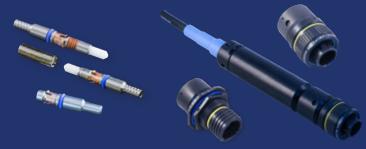

#### NAVSEA-QUALIFIED MIL-PRF-28876 FIBER OPTIC CONNECTION SYSTEM

Qualified QPL-29504 pin, socket, and dummy termini

Qualified M28876 environmental fiber optic connectors

**Qualified M28876** backshells and accessories

Turnkey environmental and inside-the-box assemblies