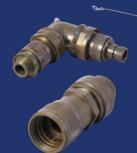

#### MIL-DTL-28840 SHIPBOARD ELECTRICAL CONNECTORS, ALL SLASH SHEETS, NO GAPS

M28840 connectors and contacts, classes including Tin Zinc

M28840 backshells and connector accessories, qualified and commercial equivalent

EMI / RFI filters, savers, and other signature M28840 derivatives

M28840/4 and /5 wire protection metal-core conduit system and fittings