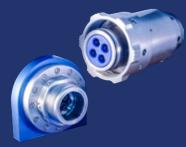

#### MIL-DTL-28840 SHIPBOARD ELECTRICAL CONNECTORS, ALL SLASH SHEETS, NO GAPS

M28840 connectors and contacts, classes including Tin Zinc

M28840 backshells and connector accessories, qualified and commercial equivalent

EMI / RFI filters, savers, and other signature M28840 derivatives

M28840/4 and /5 wire protection metal-core conduit system and fittings