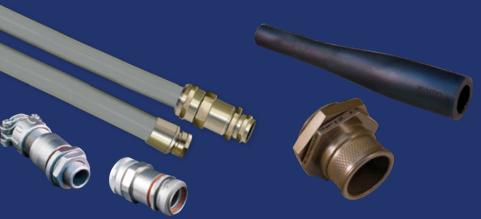

#### **US NAVY QUALIFIED ENVIRONMENTAL WIRE PROTECTION SOLUTIONS**

Qualified MIL-PRF-24758A (SH) "Bluejacket" conduit assemblies

boots and feed-thru adapters

NAVSEA-qualified sound / power above-deck junction boxes