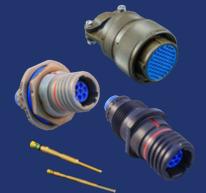

#### MIL-DTL-28840 SHIPBOARD ELECTRICAL CONNECTORS, ALL SLASH SHEETS, NO GAPS

M28840 connectors and contacts, classes including Tin Zinc

M28840 backshells and connector accessories, qualified and commercial equivalent